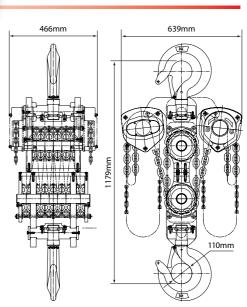

**50 tonne** (WLL) Product Code:

CBOZ500-3 CBOZ500-6

| Working Load Limit (WLL) | 50 t     |
|--------------------------|----------|
| Standard Lift            | 3m       |
| Falls of Chain           | 22       |
| Hand Effort to Lift WLL  | 42kg x 2 |
| Net Weight               | 1092kg   |
| Load Chain Diameter      | 10mm     |