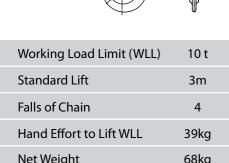

Available in special lift heights or with optional Overload Protection. Full technical support and on-site service always available.

Product Code: CBOZ100-3 CBOZ100-6

**HEAVYWEIGHT CHAMPIONS** 

10 tonne (WLL)