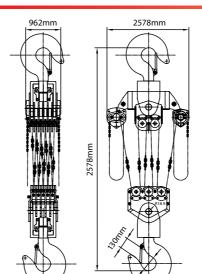

## 30 tonne (WLL)

Product Code: CBOZ300-3 CBOZ300-6

| Working Load Limit (WLL) | 30 t     |
|--------------------------|----------|
| Standard Lift            | 3m       |
| Falls of Chain           | 12       |
| Hand Effort to Lift WLL  | 42kg x 2 |
| Net Weight               | 225kg    |
| Load Chain Diameter      | 10mm     |

**50 tonne** (WLL) Product Code:

CBOZ500-3 CBOZ500-6

| Working Load Limit (WLL) | 50 t     |
|--------------------------|----------|
| Standard Lift            | 3m       |
| Falls of Chain           | 22       |
| Hand Effort to Lift WLL  | 42kg x 2 |
| Net Weight               | 1092kg   |
| Load Chain Diameter      | 10mm     |