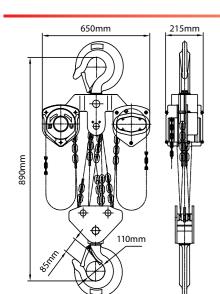

Available in special lift heights or with optional Overload Protection. Full technical support and on-site service always available.

Product Code: CBOZ100-3 CBOZ100-6

**HEAVYWEIGHT CHAMPIONS** 

10 tonne (WLL)