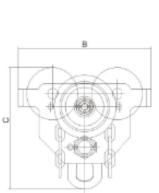

## **DIMENSIONS**

| PRODUCT CODE | Α     | В     | С     | н     |
|--------------|-------|-------|-------|-------|
| GTSS01       | 388mm | 260mm | 239mm | 135mm |
| GTSS02       | 390mm | 300mm | 286mm | 161mm |
| GTSS03       | 413mm | 345mm | 336mm | 188mm |
| GTSS05       | 430mm | 395mm | 393mm | 220mm |