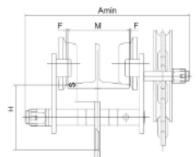

## **DIMENSIONS**

| PRODUCT CODE | Α     | В     | С     | н     |
|--------------|-------|-------|-------|-------|
| GTSS01       | 388mm | 260mm | 239mm | 135mm |
| GTSS02       | 390mm | 300mm | 286mm | 161mm |
| GTSS03       | 413mm | 345mm | 336mm | 188mm |
| GTSS05       | 430mm | 395mm | 393mm | 220mm |