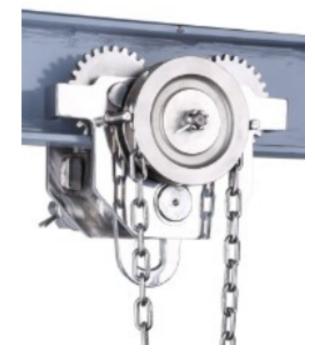

## Stainless Steel Geared Girder Trolley

The OzBlok range of Geared Girder Trolleys are designed to run along R.S.J's and universal beams to provide a means of moving loads. The trolleys are adjustable to suit a variety of beam flange widths.

## **PRODUCT FEATURES**

- 304 Stainless Steel construction
- Super-quick adjustment to any monorail
- Precision ball bearing trolley wheels
- Complies with AS/NZS1418.2