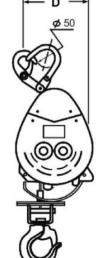

TITAN

- Electromagnetic and Mechanical brake which provides instant and safe braking
- Equipped with a high quality JUUKO Wireless Remote Control, with 50metre radius
- Additional UP/DOWN buttons on side of hoist body
- · Wireless Remote Control, Handheld Pendant & UP/DOWN buttons on body all have a IP65 Rating
- Single Phase 240v Power Source
- Fitted with 30 metre wire rope
- · Lifting Height 29mtrs
- Duty Cycle 15mins per 60mins
- Wire Rope Construction: 7x19 G1470
- Power Cable Length: 5mtrs

## **SPECIFICATIONS**

| Model           | Capacity (kg) | Speed (M/min) | Motor (W)  |           | Wire (Ømm x M) | N.W. (kg) | G.W. (kg) |
|-----------------|---------------|---------------|------------|-----------|----------------|-----------|-----------|
| TBH-230-WRC 230 | 000           | 15.00         | 110V       | 1500W/13A | F v 20         | 47        | 0.6       |
|                 | 15-23 -       | 220V          | 1500W/6.5A | 5 x 30    | 17             | 26        |           |