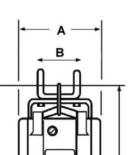

## **DIMENSIONS**

| Model       | А   | В   | С   | D   |
|-------------|-----|-----|-----|-----|
| TBH-230-WRC | 280 | 115 | 600 | 200 |