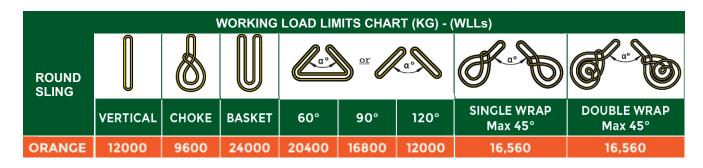

# WLL 12,000KG

| WLL 12000KG ORANGE |            |          |
|--------------------|------------|----------|
| CODE               | LENGTH (M) | Wt. (kg) |
| 901230             | 3.0        | 7.5      |
| 901240             | 4.0        | 9.37     |
| 901250             | 5.0        | 12.3     |
| 901260             | 6.0        | 14.76    |
| 901280             | 8.0        | 16.03    |
| 901291             | 10.0       | 22.45    |
| 901292             | 12.0       | 28.5     |