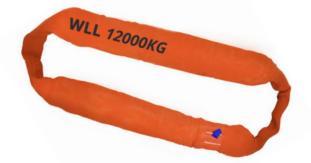

## SPECIFICATION FOR 12 TONNE - ORANGE

# WLL 12,000KG

| WLL 12000KG ORANGE |            |          |
|--------------------|------------|----------|
| CODE               | LENGTH (M) | Wt. (kg) |
| 901230             | 3.0        | 7.5      |
| 901240             | 4.0        | 9.37     |
| 901250             | 5.0        | 12.3     |
| 901260             | 6.0        | 14.76    |
| 901280             | 8.0        | 16.03    |
| 901291             | 10.0       | 22.45    |
| 901292             | 12.0       | 28.5     |