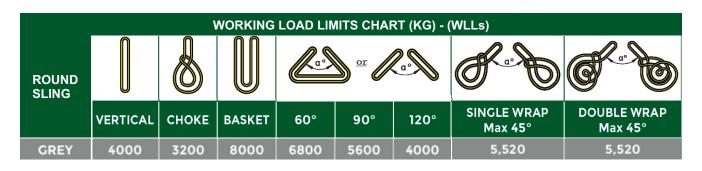

#### **WLL 4000KG**

| WLL 4000KG GREY |           |          |
|-----------------|-----------|----------|
| CODE            | LENGTH(M) | Wt. (kg) |
| 900405          | 0.5       | 0.49     |
| 900410          | 1.0       | 0.88     |
| 900415          | 1.5       | 1.38     |
| 900420          | 2.0       | 1.88     |
| 900425          | 2.5       | 2.06     |
| 900430          | 3.0       | 2.68     |
| 900435          | 3.5       | 2.89     |
| 900440          | 4.0       | 3.25     |
| 900445          | 4.5       | 3.65     |
| 900450          | 5.0       | 4.14     |
| 900455          | 5.5       | 4.54     |
| 900460          | 6.0       | 4.9      |
| 900480          | 8.0       | 5.3      |
| 900491          | 10.0      | 8.8      |