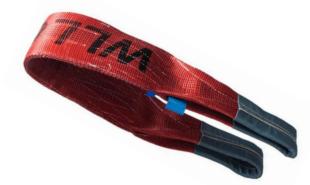

## Flat Web Sling - Polyester

Every Austlift flat webbing sling is fabricated using 100% high tenacity polyester yarn. Durable and specially woven, 100% polyester with standard folded eyes that incorporates eye wear padding to provide maximum protection around the eyes.

Each sling is proof tested, individually serial numbered, tagged and complete with test certificates.

Manufactured to the specifications of Austlift and according to Australian Standard AS1353.1.

**WLL 5000KG** 