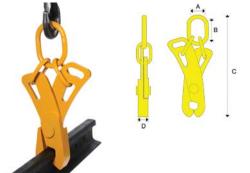

## HEAVY DUTY RAIL LIFTING CLAMP

Suits rail sizes from 40 to 70 kg rail

| Code   | WLL    |     |     | Weight |     |    |
|--------|--------|-----|-----|--------|-----|----|
|        | Tonnes | А   | В   | С      | D   | kg |
| PRT5T  | 5      | 110 | 200 | 800    | 80  | 35 |
| PRT14T | 14     | 145 | 310 | 930    | 100 | 65 |