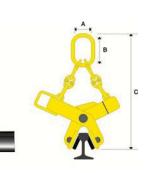

## COLLAR TYPE RAIL LIFTING CLAMP

Suits rail sizes from 40 to 70 kg rail.

Can be manufactured to fit other rail sizes.

| Code    | WLL    | Dimensions in mm We |    |     |    |      |
|---------|--------|---------------------|----|-----|----|------|
|         | Tonnes | А                   | В  | С   | D  | kġ   |
| RLC2.5T | 2.5    | 100                 | 75 | 440 | 65 | 11.5 |