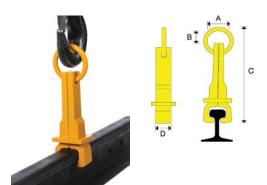

## **RAIL LIFTING CLAMP**

Suits rail sizes from 40 to 70 kg rail

| Code  | WLL    |    | [  | Dimensio | ns in mm |     |    | Weight |
|-------|--------|----|----|----------|----------|-----|----|--------|
|       | Tonnes | А  | В  | С        | D        | E   | F  | kg     |
| RLT3T | 3      | 48 | 46 | 370      | 150      | 105 | 50 | 8.8    |