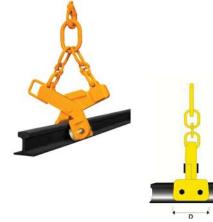

## **RAIL THREADING TONGS**

Suits rail sizes from 40 to 70 kg rail

| Code   | WLL    | Dimensions in mm |     |     |     |    |  |
|--------|--------|------------------|-----|-----|-----|----|--|
|        | Tonnes | А                | В   | С   | D   | kg |  |
| PWRT2T | 2      | 115              | 200 | 850 | 260 | 74 |  |