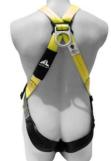

## **FULL BODY HARNESS CROSSOVER**

## SPECIFICATION FOR 915004



Permanent Upright Dorsal D-ring: Stamped Alloy Steel with Splitted Polymer Sleeve which prevents the webbing from being damaged by the metallic contact of dorsal D-ring. MBS 23kN, Proof Load Tested.



Combination Buckle: Stamped Alloy Steel, MBS 15kN



Adjustable Buckle: provided with pull grip feature to enable easy pull down with thumb and easy to adjust straps for a good lift.







Chest D-ring: Made of forged alloy steel, MBS 23kN, Proof Load Tested. Inner Bar protects the webbing from being damaged by metallic contact.



-----

**Elastic Loops**: Designed to retain the excess strap while adjustment.

REF.

SIZES



Standard = M-XL

915004

MAX. 140 KG

(Instruction Manaual - HLPM-2021-V1.2)

AS/NZS AS/NZS 1891.1:2020

**Attachment** Dorsal D-Ring (A), Sternal D-Ring (A)

2 / 2



**ժ**։ 45 mm



Polyester





**Not Fitted** 

Can be bought as an add on - 915075

1.20 KG



NO

SIZES







MAT. Material of rings / buckles



Size Max. user weight