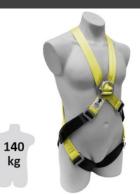

-----

**Elastic Loops**: Designed to retain the excess strap while adjustment.

REF.

SIZES

Standard = M-XL

915004

MAX. 140 KG

(Instruction Manaual - HLPM-2021-V1.2)