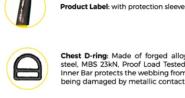

Combination Buckle: Stamped Alloy Steel, MBS 15kN

Adjustable Buckle: provided with pull grip feature to enable easy pull down with thumb and easy to adjust straps for a good lift.

Chest D-ring: Made of forged alloy steel, MBS 23kN, Proof Load Tested. Inner Bar protects the webbing from being damaged by metallic contact.