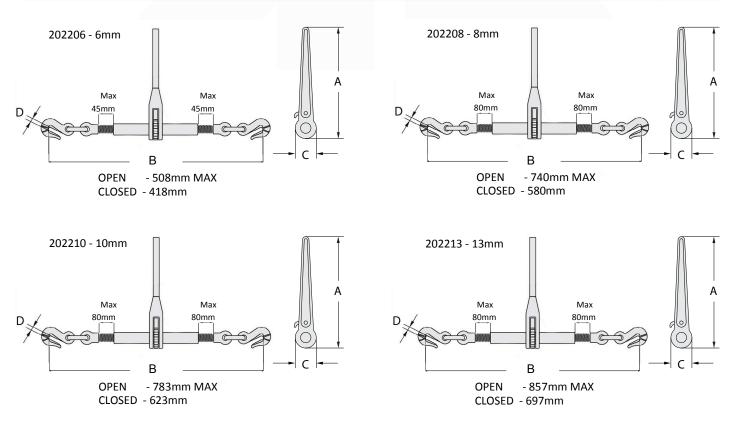

| CHAIN SIZE | CODE   | LASHING CAPACITY (kg) |           | MBF  | Wt.  | DIMENSIONS (mm) |         |    |    |
|------------|--------|-----------------------|-----------|------|------|-----------------|---------|----|----|
| (mm)       |        | G70 CHAIN             | G80 CHAIN | (kN) | (kg) | Α               | В       | С  | D  |
| 6          | 202206 | 2300                  | 2300      | 46   | 1.69 | 210             | 418-508 | 42 | 10 |
| 8          | 202208 | 3800                  | 4000      | 74   | 4.9  | 355             | 580-740 | 65 | 11 |
| 10         | 202210 | 6000                  | 6400      | 118  | 5.4  | 355             | 623-783 | 65 | 12 |
| 13         | 202213 | 9000                  | 10600     | 176  | 7.5  | 355             | 697-857 | 65 | 15 |