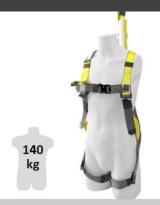

Standard = M-XL

915002QR

MAX. 140 KG (Instruction Manaual - HLPM-2021-V1.2)

AS/NZS

Harness - AS/NZS 1891.1:2020 / Lanyard - AS 1891.5:2020

**Attachment** 

Dorsal D-Ring - Lanyard attached (A), Sternal Webbing (A) - use both loops together