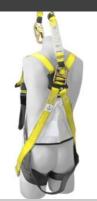

## **FULL BODY HARNESS**

## SPECIFICATION FOR 915002QR

Permanent Upright Dorsal D-ring: Stamped Alloy Steel with Splitted Polymer Sleeve which prevents the webbing from being damaged by the metallic contact of dorsal D-ring.

REF.

Standard = M-XL

915002QR

MAX. 140 KG (Instruction Manaual - HLPM-2021-V1.2)

AS/NZS

Harness - AS/NZS 1891.1:2020 / Lanyard - AS 1891.5:2020

**Attachment** 

Dorsal D-Ring - Lanyard attached (A), Sternal Webbing (A) - use both loops together