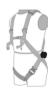

## **FULL BODY HARNESS**

## SPECIFICATION FOR 915002QR

Permanent Upright Dorsal D-ring: Stamped Alloy Steel with Splitted Polymer Sleeve which prevents the webbing from being damaged by the metallic contact of dorsal D-ring.

REF.

Standard = M-XL

915002QR

MAX. 140 KG (Instruction Manaual - HLPM-2021-V1.2)

AS/NZS

Harness - AS/NZS 1891.1:2020 / Lanyard - AS 1891.5:2020

**Attachment** 

Dorsal D-Ring - Lanyard attached (A), Sternal Webbing (A) - use both loops together