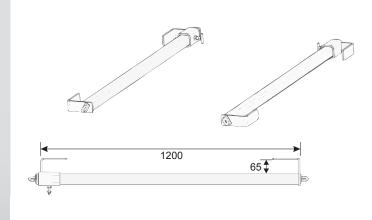

## 2t PALLET LIFTING BARS

These units are designed to lift standard pallets via multi leg chain slings. They are fitted with sliding keepers to ensure stability under load.

MAXIRIG PRODUCT CODE PLB1020

## **DESCRIPTION**

| Work Load Limit: | 2 tonne           |
|------------------|-------------------|
| Tare Weight:     | 18kg per pair     |
| Dimensions:      | 1240mm (L)        |
| Finish:          | Y14 Golden Yellow |
|                  |                   |