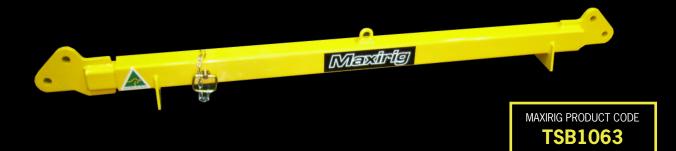

## 6t TELESCOPIC SPREADER BEAM

## **DESCRIPTION**

Tare Weight: 50kg (excluding shackles or associated rigging gear)

Lifting Lugs (top) suit: 4.7 tonne Grade 'S' safety bow shackle

Load Lugs (lower) suit: 4.7 tonne Grade 'S' safety bow shackle

Centre Lug suit: Self lift only