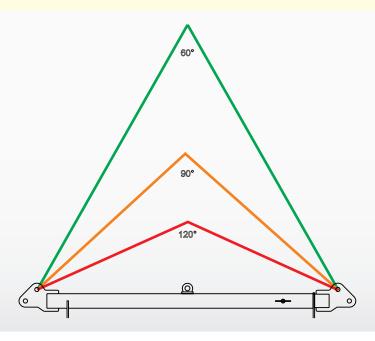

## **PRODUCT ASSURANCE**

Proof Load Testing Yes

MPI Weld Inspection Yes

Manufacturer's Guarantee 1 Year

| Span     | WLL (tonnes) |     |      |             | Approx Sling Leg Length (Mtrs) |     |      | Approx Headroom (Mtrs) |     |      |
|----------|--------------|-----|------|-------------|--------------------------------|-----|------|------------------------|-----|------|
| (Metres) | 60°          | 90° | 120° | CENTRE LIFT | 60°                            | 90° | 120° | 60°                    | 90° | 120° |
| 2.0      | 6.0          | 3.5 | 2.0  | NA          | 2.0                            | 1.4 | 1.1  | 1.7                    | 1.0 | 0.6  |
| 2.2      | 6.0          | 3.5 | 2.0  | NA          | 2.2                            | 1.6 | 1.3  | 1.9                    | 1.1 | 0.6  |
| 2.4      | 6.0          | 3.5 | 2.0  | NA          | 2.4                            | 1.7 | 1.4  | 2.1                    | 1.2 | 0.7  |
| 2.6      | 6.0          | 3.5 | 2.0  | NA          | 2.6                            | 1.8 | 1.5  | 2.3                    | 1.3 | 0.8  |
| 2.8      | 6.0          | 3.5 | 2.0  | NA          | 2.8                            | 2.0 | 1.6  | 2.4                    | 1.4 | 0.8  |
| 3.0      | 6.0          | 3.5 | 2.0  | NA          | 3.0                            | 2.1 | 1.7  | 2.6                    | 1.5 | 0.9  |