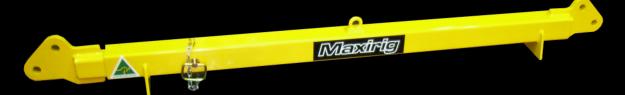

## 6t TELESCOPIC SPREADER BEAM

**LONG SERIES** 

MAXIRIG PRODUCT CODE TSB1065

## **DESCRIPTION**

Tare Weight:105kg (excluding shackles or associated rigging gear)Lifting Lugs (top) suit:4.7 tonne Grade 'S' safety bow shackleLoad Lugs (lower) suit:4.7 tonne Grade 'S' safety bow shackleCentre Lug suit:Self lift only