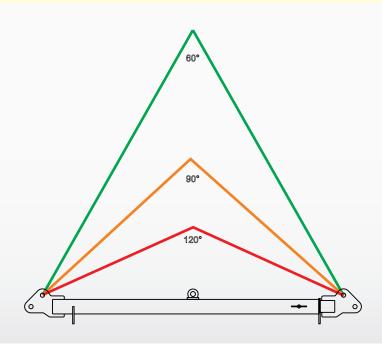

## **PRODUCT ASSURANCE**

Proof Load Testing Yes

MPI Weld Inspection Yes

Manufacturer's Guarantee 1 Year

| Span     | WLL (tonnes) |     |      |             | Approx Sling Leg Length (Mtrs) |     |      | Approx Headroom (Mtrs) |     |      |
|----------|--------------|-----|------|-------------|--------------------------------|-----|------|------------------------|-----|------|
| (Metres) | 60°          | 90° | 120° | CENTRE LIFT | 60°                            | 90° | 120° | 60°                    | 90° | 120° |
| 3.0      | 6.0          | 6.0 | 4.5  | NA          | 3.0                            | 2.1 | 1.7  | 2.6                    | 1.5 | 0.9  |
| 3.5      | 6.0          | 6.0 | 4.5  | NA          | 3.5                            | 2.5 | 2.0  | 3.0                    | 1.8 | 1.0  |
| 4.0      | 6.0          | 6.0 | 4.5  | NA          | 4.0                            | 2.8 | 2.3  | 3.5                    | 2.0 | 1.2  |
| 4.5      | 6.0          | 6.0 | 4.5  | NA          | 4.5                            | 3.2 | 2.6  | 3.9                    | 2.3 | 1.3  |
| 5.0      | 6.0          | 6.0 | 4.5  | NA          | 5.0                            | 3.5 | 2.9  | 4.3                    | 2.5 | 1.4  |