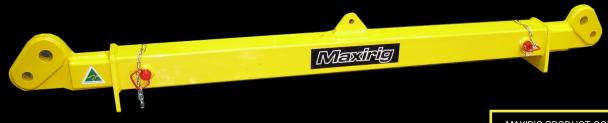

## 30t TELESCOPIC SPREADER BEAM

MAXIRIG PRODUCT CODE TSB1304

## **DESCRIPTION**

Tare Weight: 200kg (excluding shackles or associated rigging gear)

Lifting Lugs (top) suit: 25.0 tonne Grade 'S' safety bow shackle

Load Lugs (lower) suit: 17.0 tonne Grade 'S' safety bow shackle

Centre Lug suit: 4.7 tonne Grade 'S' safety bow shackle