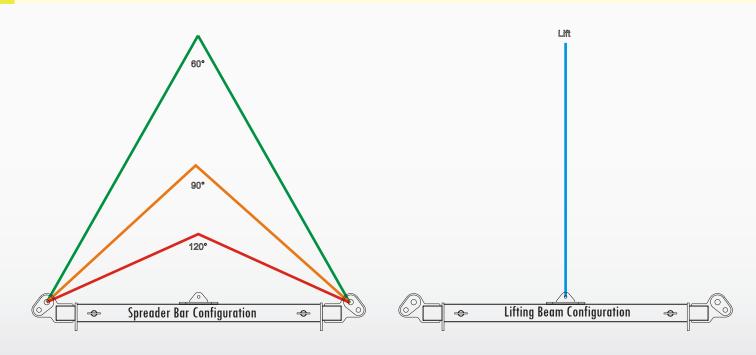

| Span     | WLL (tonnes) |      |      | Approx Sling Leg Length (Mtrs) |     |     | Approx Headroom (Mtrs) |     |     |      |
|----------|--------------|------|------|--------------------------------|-----|-----|------------------------|-----|-----|------|
| (Metres) | 60°          | 90°  | 120° | CENTRE LIFT                    | 60° | 90° | 120°                   | 60° | 90° | 120° |
| 2.8      | 30.0         | 22.0 | 12.5 | 3.1                            | 2.8 | 2.0 | 1.6                    | 2.4 | 1.4 | 0.8  |
| 3.2      | 30.0         | 22.0 | 12.5 | 2.8                            | 3.2 | 2.3 | 1.8                    | 2.8 | 1.6 | 0.9  |
| 3.6      | 30.0         | 22.0 | 12.5 | 2.5                            | 3.6 | 2.5 | 2.1                    | 3.1 | 1.8 | 1.0  |
| 4.0      | 30.0         | 22.0 | 12.5 | 2.2                            | 4.0 | 2.8 | 2.3                    | 3.5 | 2.0 | 1.2  |