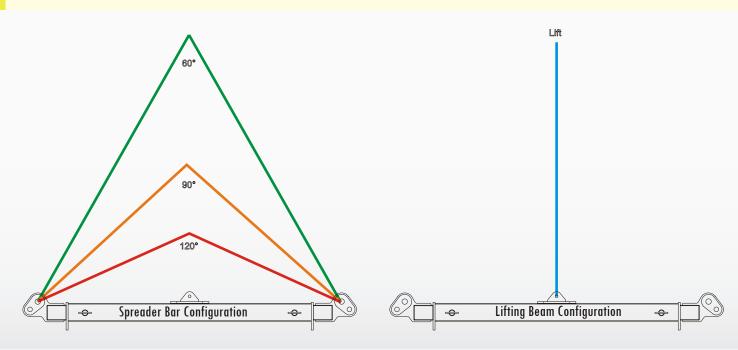

| Span     | WLL (tonnes) |             |              | Approx Sling Leg Length (Mtrs) |     |             | Approx Headroom (Mtrs) |     |     |              |
|----------|--------------|-------------|--------------|--------------------------------|-----|-------------|------------------------|-----|-----|--------------|
| (Metres) | <b>60</b> °  | <b>90</b> ° | <b>120</b> ° | CENTRE LIFT                    | 60° | <b>90</b> ° | <b>120</b> °           | 60° | 90° | <b>120</b> ° |
| 4.0      | 30.0         | 22.0        | 12.5         | 2.2                            | 4.0 | 2.8         | 2.3                    | 3.5 | 2.0 | 1.2          |
| 4.5      | 30.0         | 22.0        | 12.5         | 2.0                            | 4.5 | 3.2         | 2.6                    | 3.9 | 2.3 | 1.3          |
| 5.0      | 30.0         | 22.0        | 12.5         | 1.8                            | 5.0 | 3.5         | 2.9                    | 4.3 | 2.5 | 1.4          |
| 5.5      | 30.0         | 22.0        | 12.5         | 1.6                            | 5.5 | 3.9         | 3.2                    | 4.8 | 2.8 | 1.6          |
| 6.0      | 30.0         | 22.0        | 12.5         | 1.4                            | 6.0 | 4.2         | 3.5                    | 5.2 | 3.0 | 1.7          |