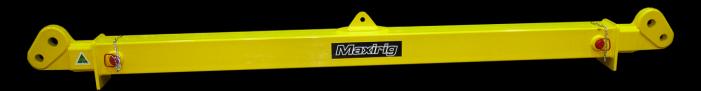

## 50t TELESCOPIC SPREADER BEAM

**LONG SERIES** 

MAXIRIG PRODUCT CODE

TSB1506

## **DESCRIPTION**

Tare Weight: 360kg (excluding shackles or associated rigging gear)

Lifting Lugs (top) suit: 35.0 tonne Grade 'S' safety bow shackle

Load Lugs (lower) suit: 25.0 tonne Grade 'S' safety bow shackle

Centre Lug suit: 6.5 tonne Grade 'S' safety bow shackle