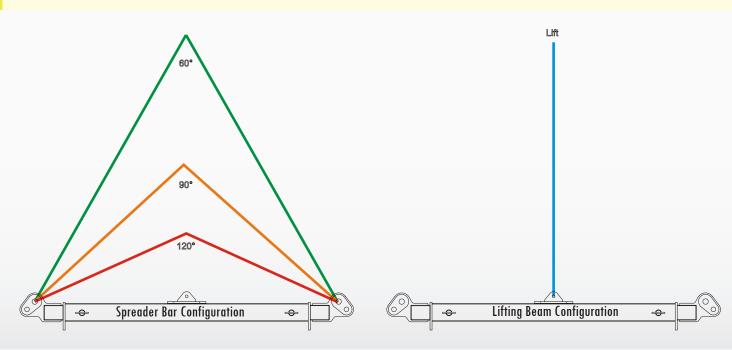

## **PRODUCT ASSURANCE**

Proof Load Testing Yes

MPI Weld Inspection Yes

Manufacturer's Guarantee 1 Year

| Span     | WLL (tonnes) |      |      |             | Approx Sling Leg Length (Mtrs) |     |      | Approx Headroom (Mtrs) |     |      |
|----------|--------------|------|------|-------------|--------------------------------|-----|------|------------------------|-----|------|
| (Metres) | 60°          | 90°  | 120° | CENTRE LIFT | 60°                            | 90° | 120° | 60°                    | 90° | 120° |
| 4.0      | 50.0         | 30.0 | 18.0 | 4.2         | 4.0                            | 2.8 | 2.3  | 3.5                    | 2.0 | 1.2  |
| 4.5      | 50.0         | 30.0 | 18.0 | 3.8         | 4.5                            | 3.2 | 2.6  | 3.9                    | 2.3 | 1.3  |
| 5.0      | 50.0         | 30.0 | 18.0 | 3.4         | 5.0                            | 3.5 | 2.9  | 4.3                    | 2.5 | 1.4  |
| 5.5      | 50.0         | 30.0 | 18.0 | 3.0         | 5.5                            | 3.9 | 3.2  | 4.8                    | 2.8 | 1.6  |
| 6.0      | 50.0         | 30.0 | 18.0 | 2.6         | 6.0                            | 4.2 | 3.5  | 5.2                    | 3.0 | 1.7  |