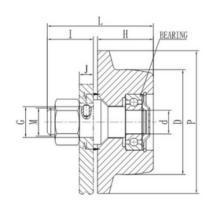

## Complies with AS/NZS1418

| PRODUCT CODE | W.L.L. | WHEEL Ø | BEARING   | PIN SIZE    | GØ   | М   | d Ø  | ΡØ    | w      | 1    | L     | н    | J    |
|--------------|--------|---------|-----------|-------------|------|-----|------|-------|--------|------|-------|------|------|
| TWOZ005      | 0.5t   | 58mm    | 203mm     | Ø4mm x 8mm  | 22mm | M20 | 17mm | 82mm  | 23.6mm | 31mm | 72mm  | 38mm | 8mm  |
| TWOZ010      | 1.0t   | 75mm    | 203mm     | Ø4mm x 8mm  | 22mm | M20 | 17mm | 102mm | 23.6mm | 33mm | 76mm  | 40mm | 10mm |
| TWOZ020      | 2.0t   | 90mm    | 204mm     | Ø4mm x 8mm  | 26mm | M24 | 20mm | 120mm | 27.6mm | 39mm | 87mm  | 45mm | 12mm |
| TWOZ030      | 3.0t   | 110mm   | 305mm     | Ø5mm x 10mm | 32mm | M30 | 25mm | 141mm | 33.6mm | 45mm | 98mm  | 50mm | 14mm |
| TWOZ050      | 5.0t   | 120mm   | 2 x 206mm | Ø5mm x 10xx | 38mm | M36 | 30mm | 156mm | 39.6mm | 56mm | 113mm | 54mm | 20mm |
| TWOZ100      | 10.0t  | 150mm   | 2 x 210mm | Ø8mm x 12mm | 57mm | M48 | 50mm | 189mm | 58.6mm | 77mm | 143mm | 63mm | 25mm |