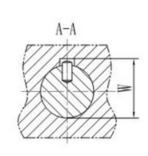

## Complies with AS/NZS1418

| PRODUCT CODE | W.L.L. | WHEEL Ø | BEARING   | PIN SIZE    | GØ   | М   | d Ø  | ΡØ    | w      | 1    | L     | н    | J    |
|--------------|--------|---------|-----------|-------------|------|-----|------|-------|--------|------|-------|------|------|
| TWOZ005      | 0.5t   | 58mm    | 203mm     | Ø4mm x 8mm  | 22mm | M20 | 17mm | 82mm  | 23.6mm | 31mm | 72mm  | 38mm | 8mm  |
| TWOZ010      | 1.0t   | 75mm    | 203mm     | Ø4mm x 8mm  | 22mm | M20 | 17mm | 102mm | 23.6mm | 33mm | 76mm  | 40mm | 10mm |
| TWOZ020      | 2.0t   | 90mm    | 204mm     | Ø4mm x 8mm  | 26mm | M24 | 20mm | 120mm | 27.6mm | 39mm | 87mm  | 45mm | 12mm |
| TWOZ030      | 3.0t   | 110mm   | 305mm     | Ø5mm x 10mm | 32mm | M30 | 25mm | 141mm | 33.6mm | 45mm | 98mm  | 50mm | 14mm |
| TWOZ050      | 5.0t   | 120mm   | 2 x 206mm | Ø5mm x 10xx | 38mm | M36 | 30mm | 156mm | 39.6mm | 56mm | 113mm | 54mm | 20mm |
| TWOZ100      | 10.0t  | 150mm   | 2 x 210mm | Ø8mm x 12mm | 57mm | M48 | 50mm | 189mm | 58.6mm | 77mm | 143mm | 63mm | 25mm |