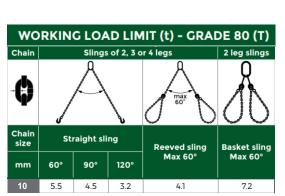

| SIZE | CODE   | SLING<br>LENGTH | Wt.<br>(kg) | DIRECT LOAD |      |      | SHORTENING | END     |
|------|--------|-----------------|-------------|-------------|------|------|------------|---------|
| (mm) |        |                 |             | 60°         | 90°  | 120° | ноок       | FITTING |
| 10mm | 951021 | 1M              | 9.16        | 5.5T        | 4.5T | 3.2T | GC-10-8    | LC-10-8 |
|      | 951022 | 2M              | 13.58       | 5.5T        | 4.5T | 3.2T | GC-10-8    | LC-10-8 |
|      | 951023 | 3M              | 18.00       | 5.5T        | 4.5T | 3.2T | GC-10-8    | LC-10-8 |
|      | 951024 | 4M              | 22.42       | 5.5T        | 4.5T | 3.2T | GC-10-8    | LC-10-8 |
|      | 951025 | 5M              | 26.84       | 5.5T        | 4.5T | 3.2T | GC-10-8    | LC-10-8 |
|      | 951026 | 6M              | 31.26       | 5.5T        | 4.5T | 3.2T | GC-10-8    | LC-10-8 |