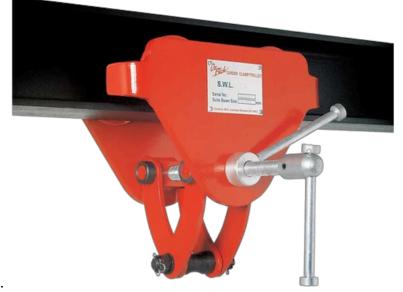

## **Girder Trolley with Clamp**

Robust and lightweight, this easy to install girder trolley with clamp provides the benefits of a beam clamp with the functionality of a beam trolley. Fully adjustable with a locking mechanism, it can travel on straight beams or around gentle curves, and is suitable to fix to any hoists, pulleys or loads.

### **Product Features**

- Safety handle lock.
- All steel construction.
- Anti-derailment plates.
- Durable baked on enamel paint protection.
- Corrosion resistant galvanised spindle and snap pin.