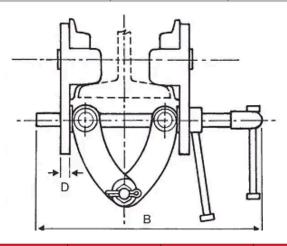

| PRODUCT CODE | WORKING LOAD LIMIT (W.L.L.) | A     | В     | С     | D    | н             |
|--------------|-----------------------------|-------|-------|-------|------|---------------|
| GCTOZ010     | 1.0t                        | 260mm | 340mm | Ø20mm | 10mm | 171mm – 232mm |
| GCTOZ020     | 2.0t                        | 260mm | 340mm | Ø20mm | 12mm | 237mm – 285mm |
| GCTOZ030     | 3.0t                        | 330mm | 360mm | Ø24mm | 14mm | 160mm – 200mm |
| GCTOZ050     | 5.0t                        | 380mm | 480mm | Ø24mm | 19mm | 225mm – 280mm |