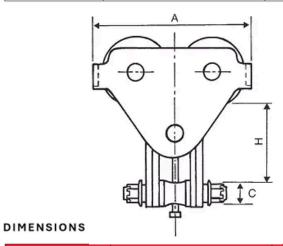

| PRODUCT CODE | WORKING LOAD LIMIT (W.L.L.) | A     | В     | С     | D    | н             |
|--------------|-----------------------------|-------|-------|-------|------|---------------|
| GCTOZ010     | 1.0t                        | 260mm | 340mm | Ø20mm | 10mm | 171mm – 232mm |
| GCTOZ020     | 2.0t                        | 260mm | 340mm | Ø20mm | 12mm | 237mm – 285mm |
| GCTOZ030     | 3.0t                        | 330mm | 360mm | Ø24mm | 14mm | 160mm – 200mm |
| GCTOZ050     | 5.0t                        | 380mm | 480mm | Ø24mm | 19mm | 225mm – 280mm |